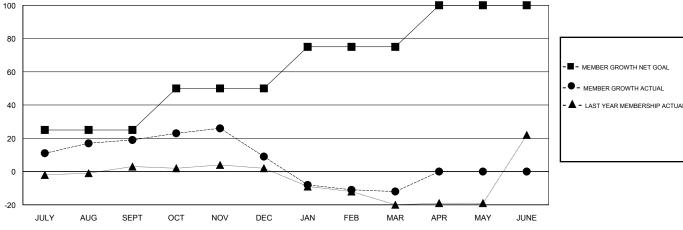

## **LOCATION LOUISIANA**

**GMT CA** 

| Clubs                 |               |           |               | Members               |                           |                         |                                              |
|-----------------------|---------------|-----------|---------------|-----------------------|---------------------------|-------------------------|----------------------------------------------|
| RESULTS FOR 2018-2019 |               |           |               | RESULTS FOR 2018-2019 |                           |                         |                                              |
| QUARTER               | NEW CLUB GOAL | NEW CLUBS | DROPPED CLUBS | QUARTER               | MEMBER GROWTH NET<br>GOAL | MEMBER GROWTH<br>ACTUAL | DROPPED MEMBERS ACTUAL (including transfers) |
| JULY/AUG/SEPT         | 2             | 0         | 0             | JULY/AUG/SEPT         | 25                        | 35                      | 16                                           |
| OCT/NOV/DEC           | 2             | 0         | 0             | OCT/NOV/DEC           | 25                        | 13                      | 23                                           |
| JAN/FEB/MAR           | 2             | 0         | 0             | JAN/FEB/MAR           | 25                        | 9                       | 30                                           |
| APR/MAY/JUNE          | 2             | 0         | 0             | APR/MAY/JUNE          | 25                        | 0                       | 0                                            |